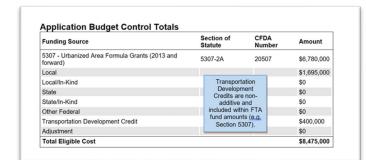

#### **Funding Source and Match Ratio Selections**

An incorrect funding source selection in TrAMS can mean your grant can't

move forward.

Match Does not Meet Minimum Requirements

| Type of Funding                              | Match Requirement         |
|----------------------------------------------|---------------------------|
| Planning and Capital                         | 80% federal and 20% local |
| Operating                                    | 50% federal and 50% local |
| Vehicles (ADA & CAA compliant)               | 85% federal and 15% local |
| Facilities & Equipment (ADA & CAA compliant) | 90% federal and 10% local |