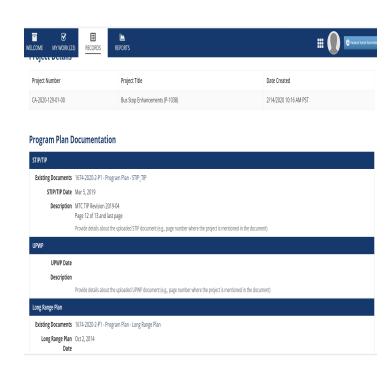

## **Planning Documents**

- Planning Documents not uploaded to TrAMS and/or consistent with the federally approved STIP.
- For each TrAMS "Project", details should be provided about the uploaded STIP and/or STIP Amendment document (e.g., page number where the project is mentioned).
- Missing Federal Approval date in the STIP/TIP Date field.
  - If applicable, include STIP Administrative Modification information.