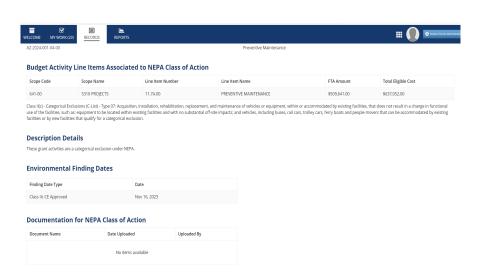

#### **Environmental Determination**

- Documentation Incomplete or Missing
- Incorrect Environmental Determination Selected
  - Categorical Exclusion (CE)
  - Documented Categorical Exclusion (DCE)
  - Environmental Assessment (EA)
  - Environmental Impact Statement (EIS)
- Incorrect use of "Cross Agency CEs"

#### **Environmental Determination Selection**

- One for All ALIs vs. One for each ALI
- [Mary and Amy will work on this.