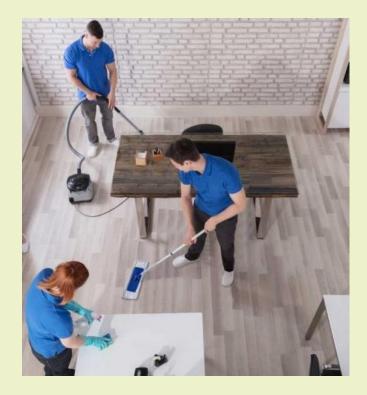

#### Different types of applications for proper sanitization

### 1. Facilities

# Different techniques, frequency, and supplies are required for each application.