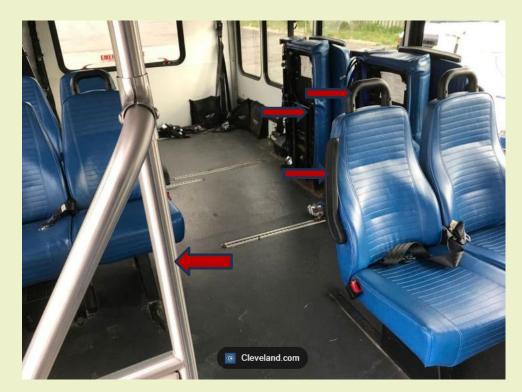

#### 3. Paratransit

#### 1. Paratransit

Floors Handrails Doors Lift Wheelchair Area Driver's area Seats A/C filters Recommended Products