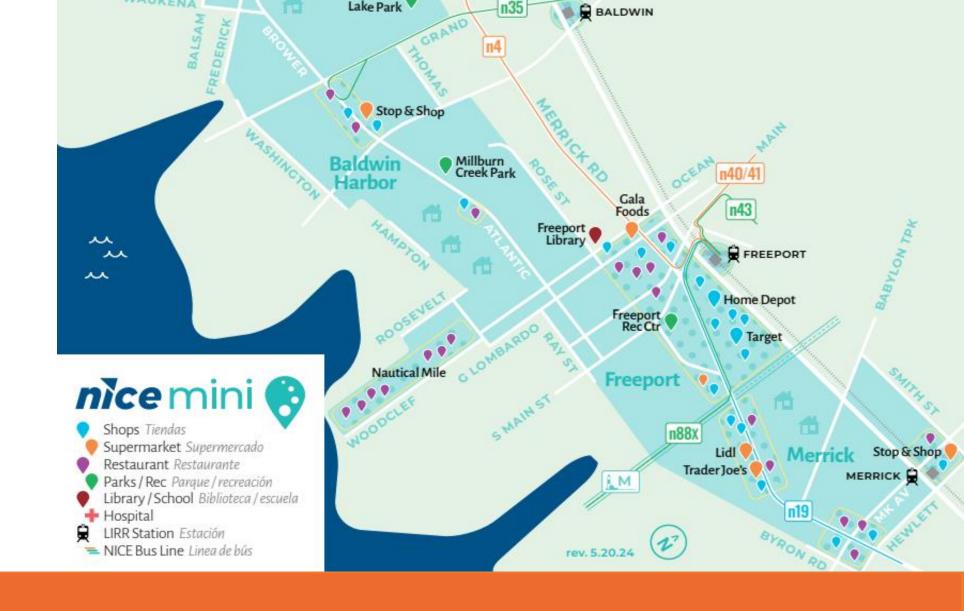

## Make A Proper Map!

Hard to demonstrate service area, smart stop idea on app alone

#### EXPANSION

New Service Models in Outlying Areas

MINI Becomes
Mobility Lab / Testing
Ground

Study Conversion
Back to Fixed Route in
Core Para-Overlay
Region