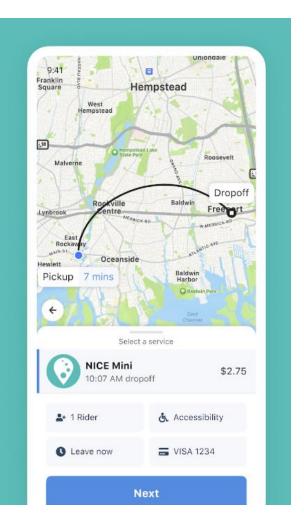

### To/From Any Address

Viajar hacia o desde cualquier dirección

### **Smart-Stop Zone**

In dense areas pick up and drop off may be at a corner or bus/mini stop

La recogida y la entrega