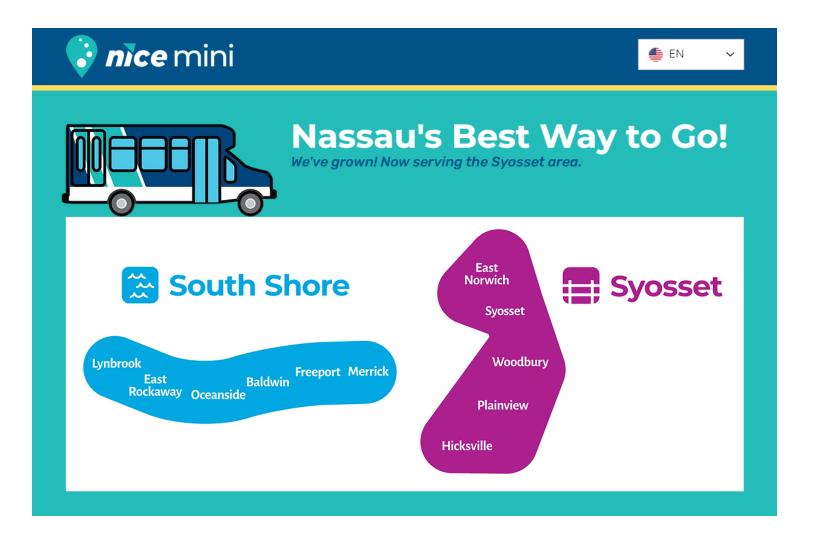

## Make A Proper Map!

Hard to demonstrate service area, smart stop idea on app alone

#### EXPANSION

New Service Models in Outlying Areas

MINI Becomes
Mobility Lab / Testing
Ground

Study Conversion
Back to Fixed Route in
Core Para-Overlay
Region