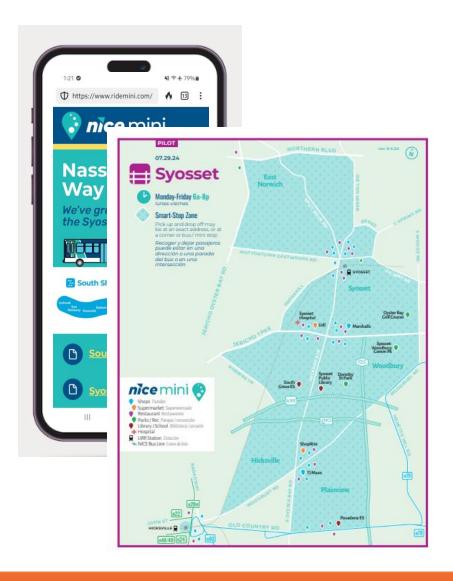

**Identical Service Areas** 

MINI (Smart Stop)
AR+ (Door to Door)

**Eligible PT Riders Only; 1st Priority** 

**Both Transfer to Other Routes** 

Comingling (New!)

#### EXPANSION

New Service Models in Outlying Areas

MINI Becomes
Mobility Lab / Testing
Ground

Study Conversion
Back to Fixed Route in
Core Para-Overlay
Region