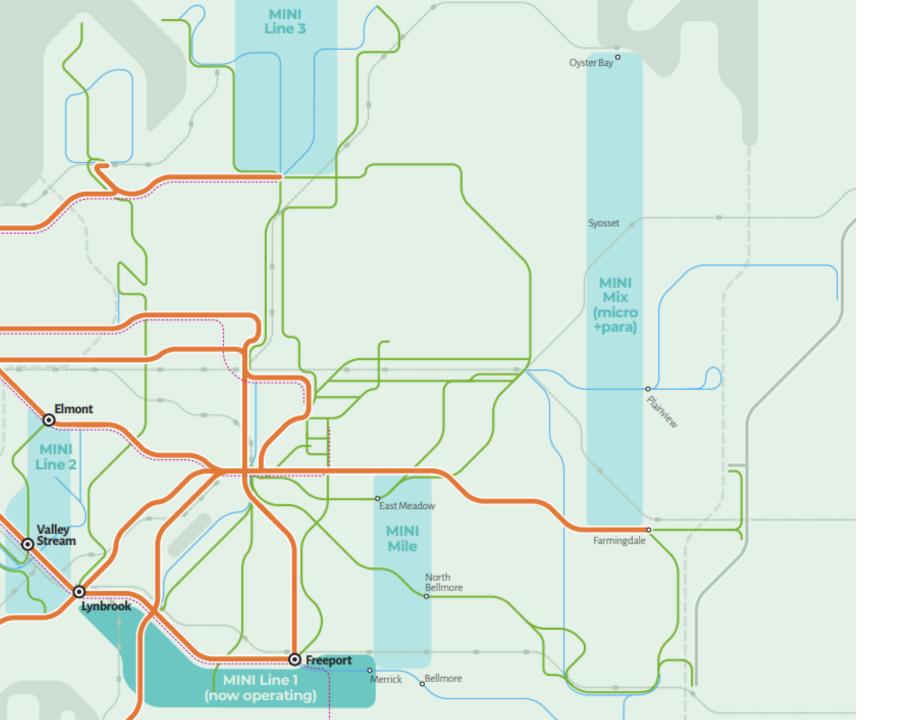

## MINI Line 1 By the Numbers

- ✓ Opened with 17 Average Daily Riders
- √ Now Serve 150+ Average Daily Riders
- ✓ Up to 7 Passengers Per Service Hour
- ✓ Approx. \$30 Cost Per Ride

(+ Adjustable algos!)

#### EXPANSION

New Service Models in Outlying Areas

MINI Becomes
Mobility Lab / Testing
Ground

Study Conversion
Back to Fixed Route in
Core Para-Overlay
Region