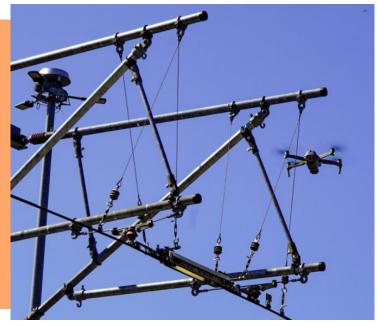

# A Higher Perspective

#### **Industry Adaptation**

#### **TriMet News**

(VIDEO) TriMet gives flight to drone-enhanced inspections of our MAX infrastructure

July 19, 2021 by Tyler Graf

Pilot project to test a drone's effectiveness inspecting overhead wires and bridges

#### **Agency Adaptation**