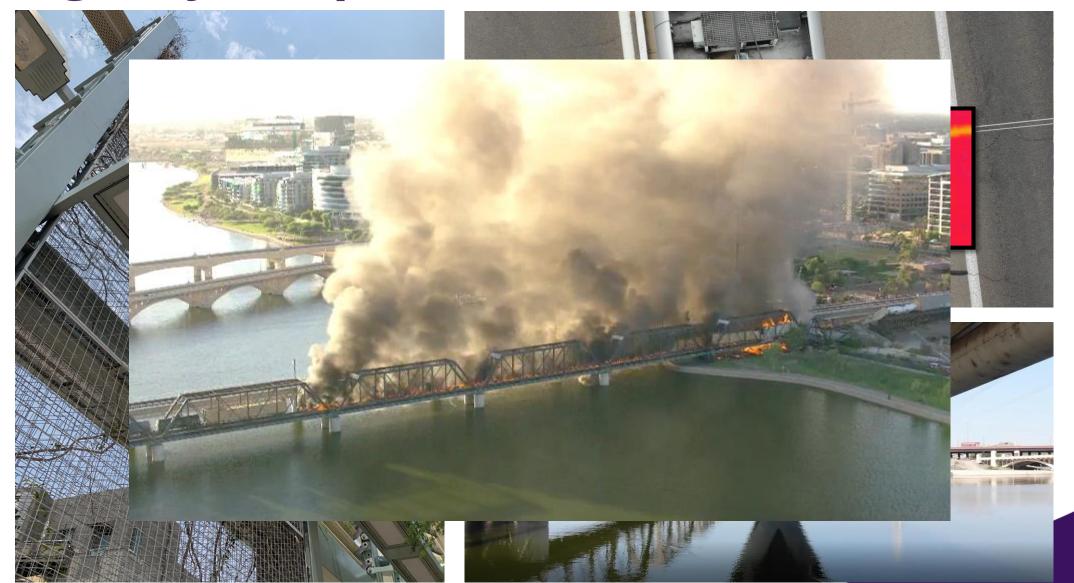

# A Higher Perspective

#### **Industry Adaptation**

#### VALLEY METRO VAL RAIL MET

#### **TriMet News**

(VIDEO) TriMet gives flight to drone-enhanced inspections of our MAX infrastructure

July 19, 2021 by Tyler Graf

Pilot project to test a drone's effectiveness inspecting overhead wires and bridges