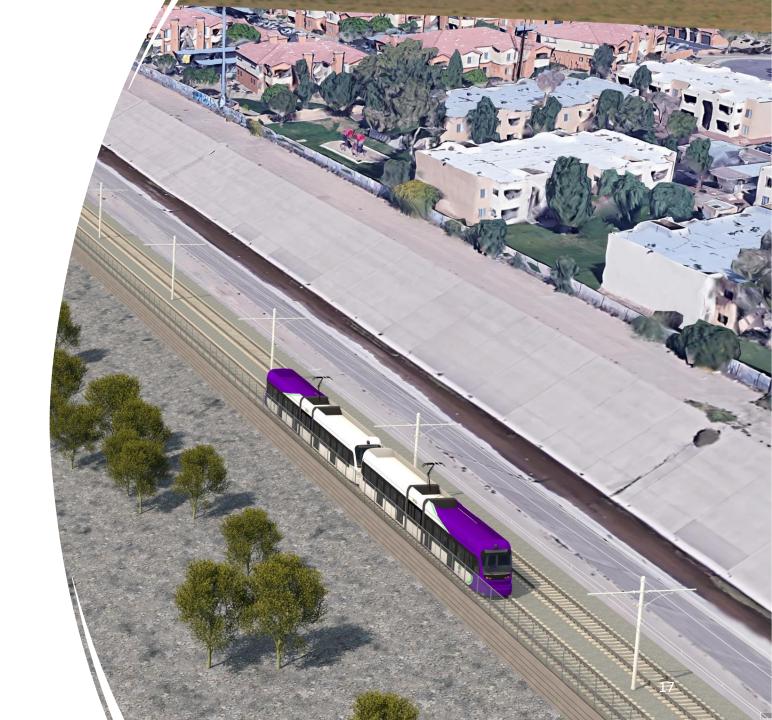

nd Rural** 



VALLEY METRO VALLEY METRO

**Tempe – University and Rural** 







**Mesa – Main Street and Mesa Drive** 







**Mesa – Main Street and Mesa Drive** 







Mesa - Main Street and Bellview



VALLEY METRO VALLEY METRO

**Mesa - Main Street and Bellview** 



#### Construction

- Tempe Streetcar (3 miles)
  - Testing now; opening 2022
- Operations and Maintenance Center Expansion
  - Completion fall 2021
- South Central Extension/ Downtown Hub (5.5 miles)
  - Completion 2024
- Northwest Extension Phase II (1.6 miles)
  - Completion 2024



# Planning

- CAPEX and 10WEST
  - Connecting State Capitol & West Valley
- Rio Salado Dobson Streetcar
- Arizona Avenue Alternatives Analysis
  - Mesa & Chandler
- Transit Implementation Studies
  - West Phoenix
  - ASU West Extension













# A Higher Perspective

#### **Industry Adaptation**

#### VALLEY METRO VAL RAIL MET



#### **TriMet News**

(VIDEO) TriMet gives flight to drone-enhanced inspections of our MAX infrastructure

July 19, 2021 by Tyler Graf

Pilot project to test a drone's effectiveness inspecting overhead wires and bridges











#### **Agency Adaptation**





# Operations & Maintenance Center Expansion









#### Maintenance of Way Building Expansion





# Additional Storage Tracks



# Tempe Streetcar



#### **Tempe Streetcar**





















### Northwest Extension Phase II



#### **Northwest Extension Phase II**





















## South Central Extension/ Downtown Hub









# **Extension Light Rail/**

## **South Central Downtown Hub**



**Downtown Phoenix** 

Stat