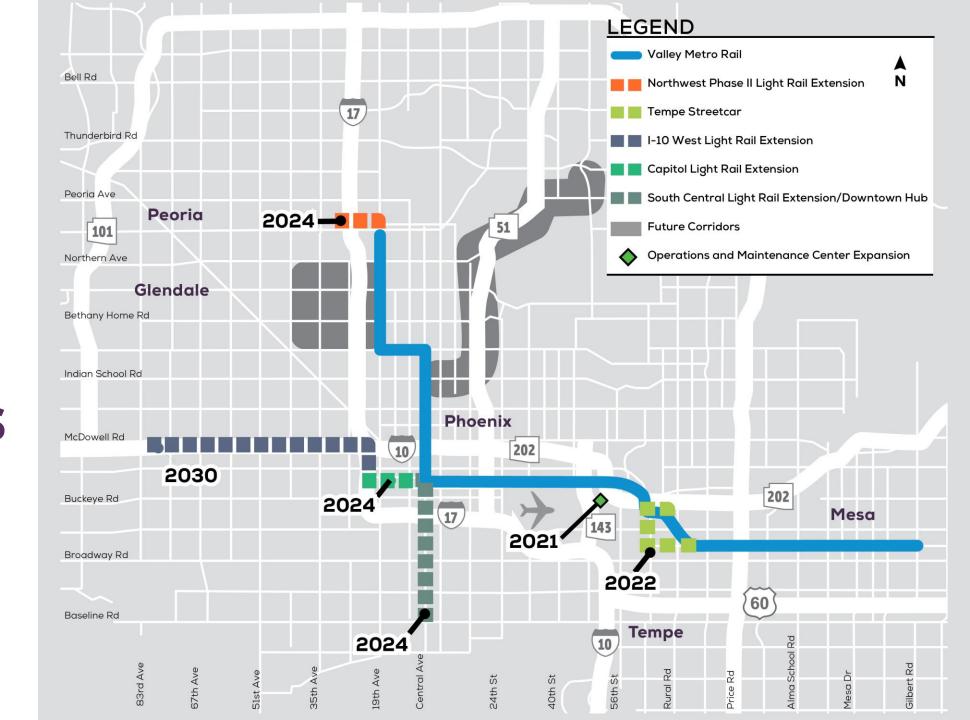

#### Existing Transit Corridor

#### Future Transit Corridors

5

#### Construction

- Tempe Streetcar (3 miles)
  - Testing now; opening 2022
- Operations and Maintenance Center Expansion
  - Completion fall 2021
- South Central Extension/ Downtown Hub (5.5 miles)
  - Completion 2024
- Northwest Extension Phase II (1.6 miles)
  - Completion 2024

# Planning

- CAPEX and 10WEST
  - Connecting State Capitol & West Valley
- Rio Salado Dobson Streetcar
- Arizona Avenue Alternatives Analysis
  - Mesa & Chandler
- Transit Implementation Studies
  - West Phoenix
  - ASU West Extension