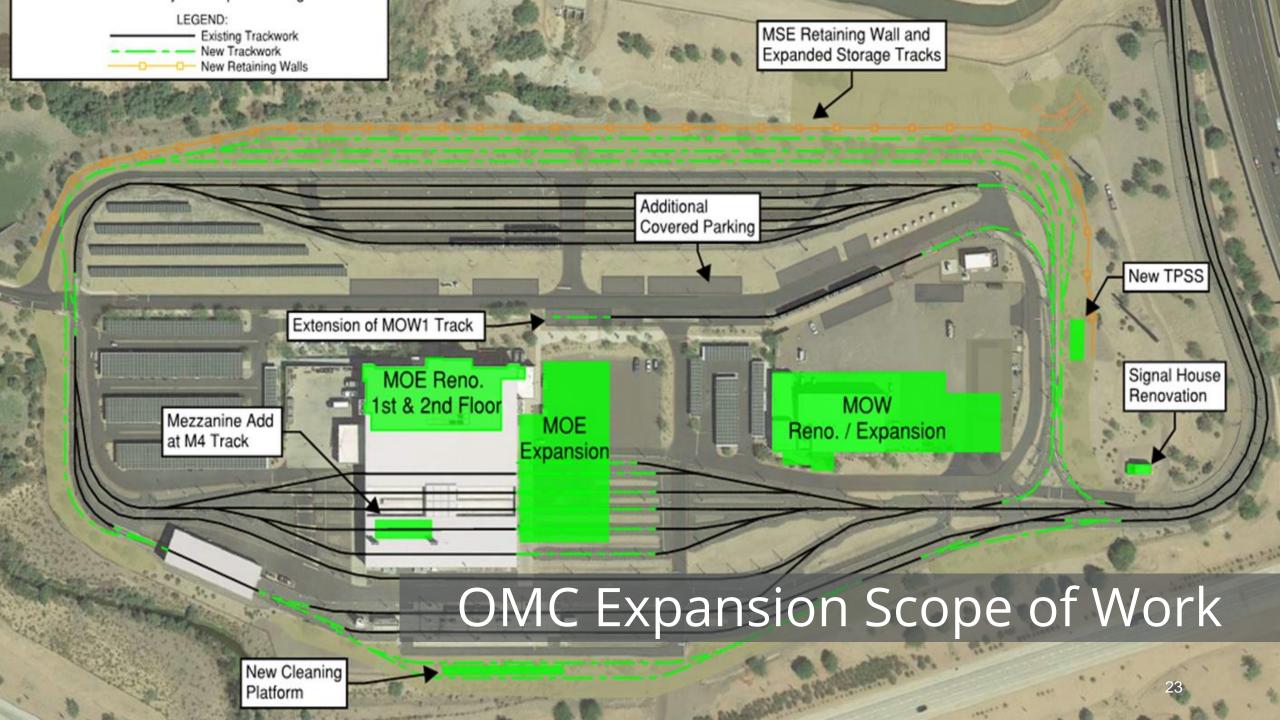

tion fall 2021
- South Central Extension/ Downtown Hub (5.5 miles)
  - Completion 2024
- Northwest Extension Phase II (1.6 miles)
  - Completion 2024



# Planning

- CAPEX and 10WEST
  - Connecting State Capitol & West Valley
- Rio Salado Dobson Streetcar
- Arizona Avenue Alternatives Analysis
  - Mesa & Chandler
- Transit Implementation Studies
  - West Phoenix
  - ASU West Extension













# A Higher Perspective

#### **Industry Adaptation**

#### VALLEY METRO VAL RAIL MET



#### **TriMet News**

(VIDEO) TriMet gives flight to drone-enhanced inspections of our MAX infrastructure

July 19, 2021 by Tyler Graf

Pilot project to test a drone's effectiveness inspecting overhead wires and bridges











#### **Agency Adaptation**





# Operations & Maintenance Center Expansion









#### Maintenance of Way Building Expansion





# Additional Storage Tracks



# Tempe Streetcar



#### **Tempe Streetcar**





















### Northwest Extension Phase II



#### **Northwest Extension Phase II**





















## South Central Extension/ Downtown Hub









# **Extension Light Rail/**

## **South Central Downtown Hub**



**Downtown Phoenix** 

Station Platform



#### **Downtown Hub**









# First Round of Single Tracking Complete





CityScape Pedestrian Bridge Under Reconstruction





#### Status

- Construction 30%
  Complete
- On schedule for completion 2024





# Questions?