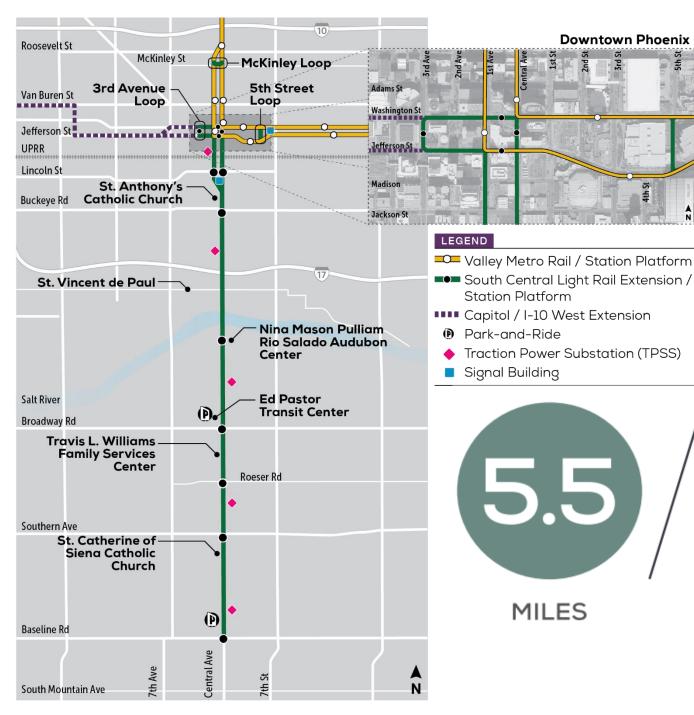

## South Central Extension/ Downtown Hub

## **South Central Downtown Hub**

**Downtown Phoenix** 

Station Platform

#### **Downtown Hub**