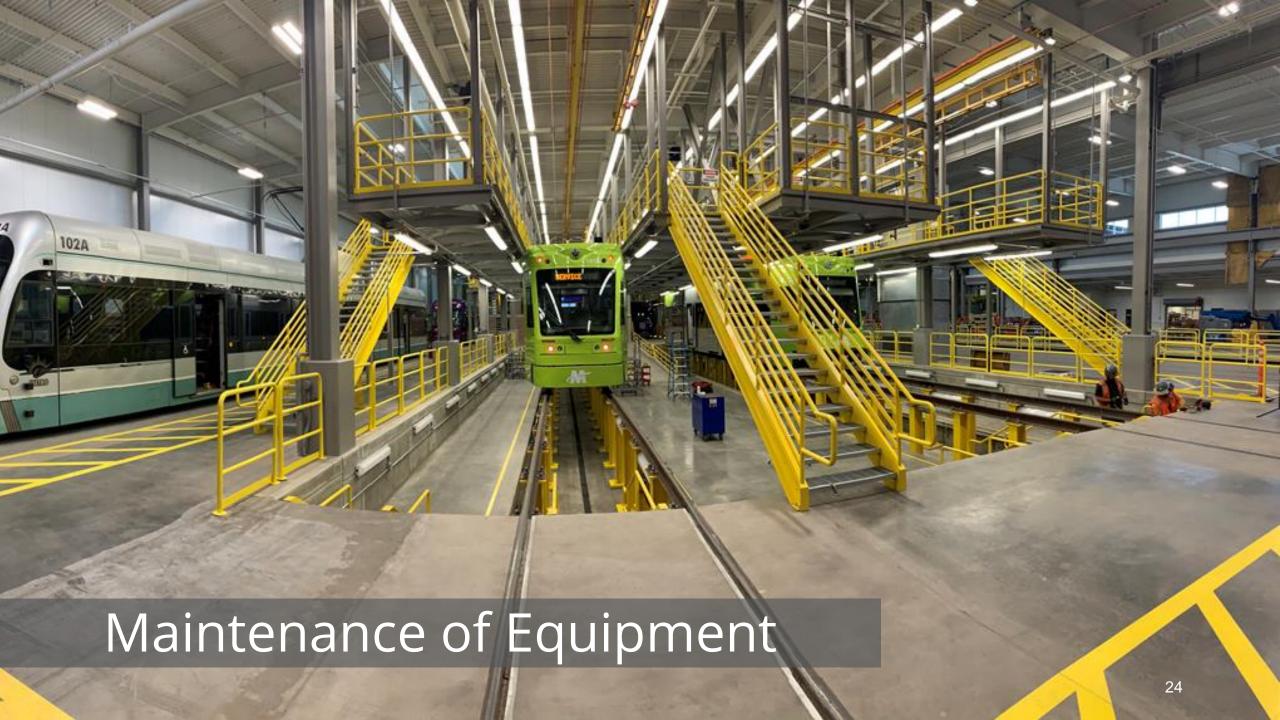

on fall 2021
- South Central Extension/ Downtown Hub (5.5 miles)
  - Completion 2024
- Northwest Extension Phase II (1.6 miles)
  - Completion 2024



# Planning

- CAPEX and 10WEST
  - Connecting State Capitol & West Valley
- Rio Salado Dobson Streetcar
- Arizona Avenue Alternatives Analysis
  - Mesa & Chandler
- Transit Implementation Studies
  - West Phoenix
  - ASU West Extension













# A Higher Perspective

#### **Industry Adaptation**

#### VALLEY METRO VAL RAIL MET



#### **TriMet News**

(VIDEO) TriMet gives flight to drone-enhanced inspections of our MAX infrastructure

July 19, 2021 by Tyler Graf

Pilot project to test a drone's effectiveness inspecting overhead wires and bridges











#### **Agency Adaptation**





# Operations & Maintenance Center Expansion









#### Maintenance of Way Building Expansion





# Additional Storage Tracks



# Tempe Streetcar



#### **Tempe Streetcar**





















### Northwest Extension Phase II



#### **Northwest Extension Phase II**





















## South Central Extension/ Downtown Hub









# **Extension Light Rail/**

## **South Central Downtown Hub**



**Downtown Phoenix** 

Station Platform



#### **Downtown Hub**









# First Round of Single Tracking Complete





CityScape Pedestrian Bridge Under Reconstruction





#### Status

- Construction 30%
  Complete
- On schedule for completion 2024





# Questions?