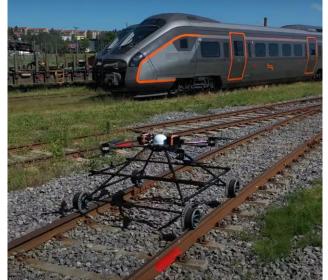

# A Higher Perspective

#### **Industry Adaptation**

#### VALLEY METRO VAL RAIL MET

#### **TriMet News**

(VIDEO) TriMet gives flight to drone-enhanced inspections of our MAX infrastructure

July 19, 2021 by Tyler Graf

Pilot project to test a drone's effectiveness inspecting overhead wires and bridges