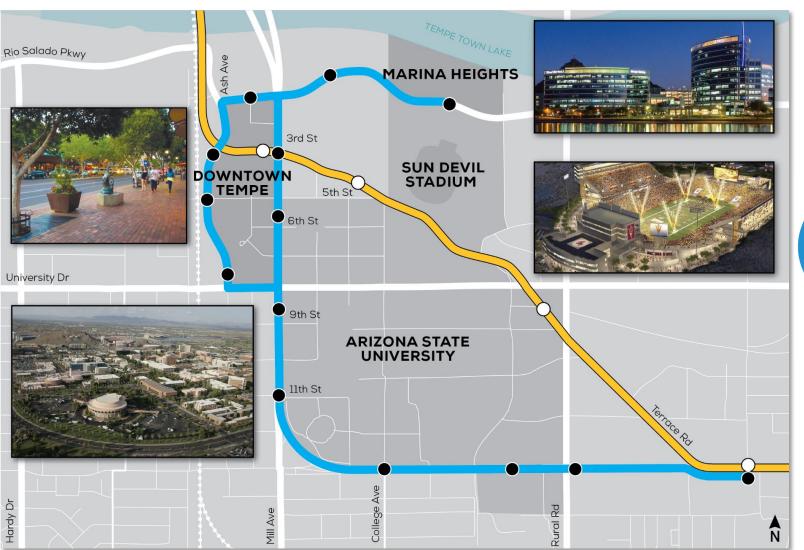

mpletion 2024



# Planning

- CAPEX and 10WEST
  - Connecting State Capitol & West Valley
- Rio Salado Dobson Streetcar
- Arizona Avenue Alternatives Analysis
  - Mesa & Chandler
- Transit Implementation Studies
  - West Phoenix
  - ASU West Extension













# A Higher Perspective

#### **Industry Adaptation**

#### VALLEY METRO VAL RAIL MET



#### **TriMet News**

(VIDEO) TriMet gives flight to drone-enhanced inspections of our MAX infrastructure

July 19, 2021 by Tyler Graf

Pilot project to test a drone's effectiveness inspecting overhead wires and bridges











#### **Agency Adaptation**





# Operations & Maintenance Center Expansion









#### Maintenance of Way Building Expansion





# Additional Storage Tracks



# Tempe Streetcar



#### **Tempe Streetcar**





















### Northwest Extension Phase II



#### **Northwest Extension Phase II**





















## South Central Extension/ Downtown Hub









# **Extension Light Rail/**

## **South Central Downtown Hub**



**Downtown Phoenix** 

Station Platform



#### **Downtown Hub**









# First Round of Single Tracking Complete





CityScape Pedestrian Bridge Under Reconstruction





#### Status

- Construction 30%
  Complete
- On schedule for completion 2024





# Questions?