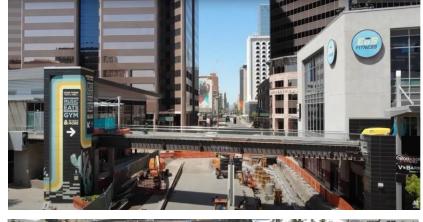

# First Round of Single Tracking Complete

CityScape Pedestrian Bridge Under Reconstruction

#### Status

- Construction 30%
  Complete
- On schedule for completion 2024