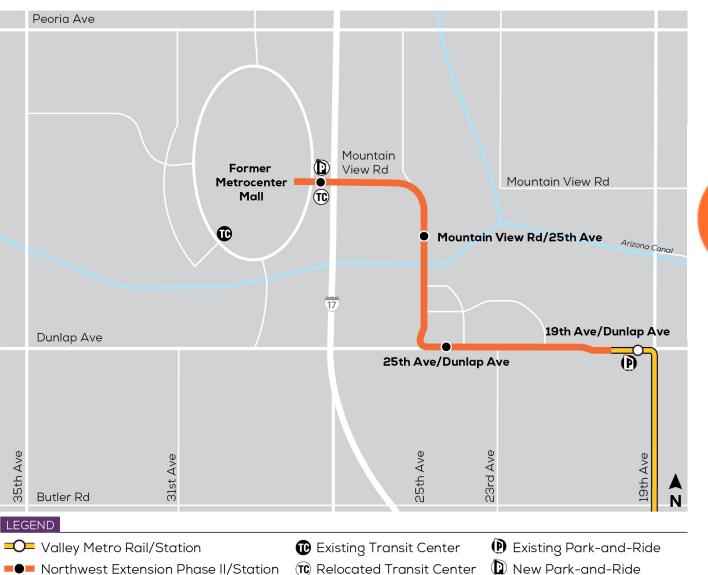

o Salado Dobson Streetcar
- Arizona Avenue Alternatives Analysis
  - Mesa & Chandler
- Transit Implementation Studies
  - West Phoenix
  - ASU West Extension













# A Higher Perspective

#### **Industry Adaptation**

#### VALLEY METRO VAL RAIL MET



#### **TriMet News**

(VIDEO) TriMet gives flight to drone-enhanced inspections of our MAX infrastructure

July 19, 2021 by Tyler Graf

Pilot project to test a drone's effectiveness inspecting overhead wires and bridges











#### **Agency Adaptation**





# Operations & Maintenance Center Expansion









#### Maintenance of Way Building Expansion





# Additional Storage Tracks



# Tempe Streetcar



#### **Tempe Streetcar**





















### Northwest Extension Phase II



#### **Northwest Extension Phase II**





















## South Central Extension/ Downtown Hub









# **Extension Light Rail/**

## **South Central Downtown Hub**



**Downtown Phoenix** 

Station Platform



#### **Downtown Hub**









# First Round of Single Tracking Complete





CityScape Pedestrian Bridge Under Reconstruction





#### Status

- Construction 30%
  Complete
- On schedule for completion 2024





# Questions?