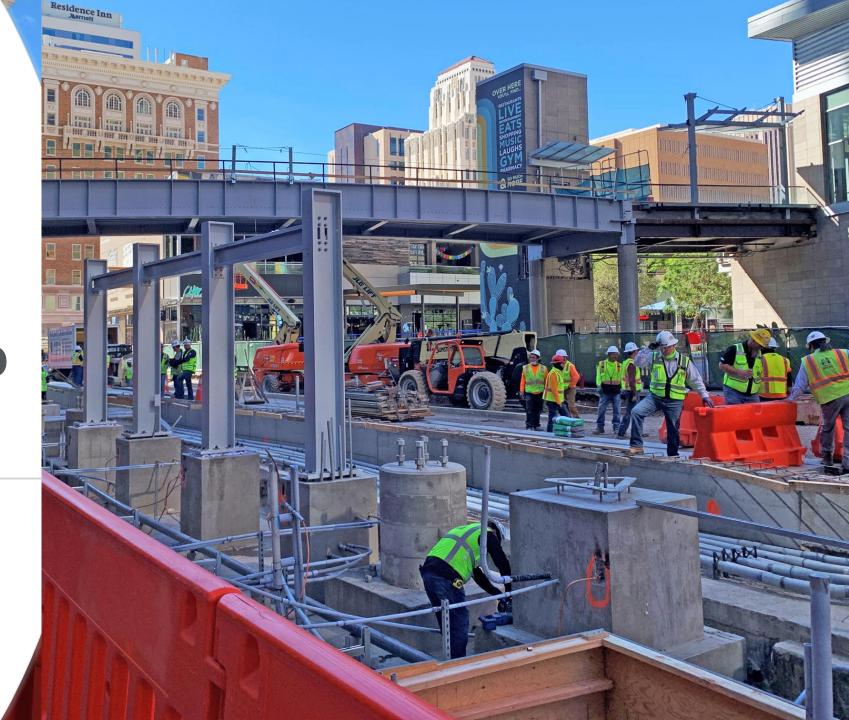

# First Round of Single Tracking Complete

CityScape Pedestrian Bridge Under Reconstruction

#### Status

- Construction 30%
  Complete
- On schedule for completion 2024