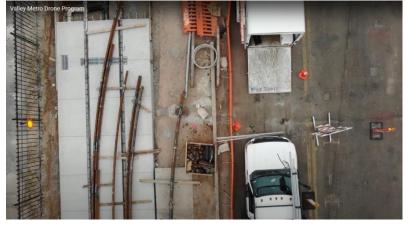

# First Round of Single Tracking Complete

CityScape Pedestrian Bridge Under Reconstruction

#### Status

- Construction 30%
  Complete
- On schedule for completion 2024