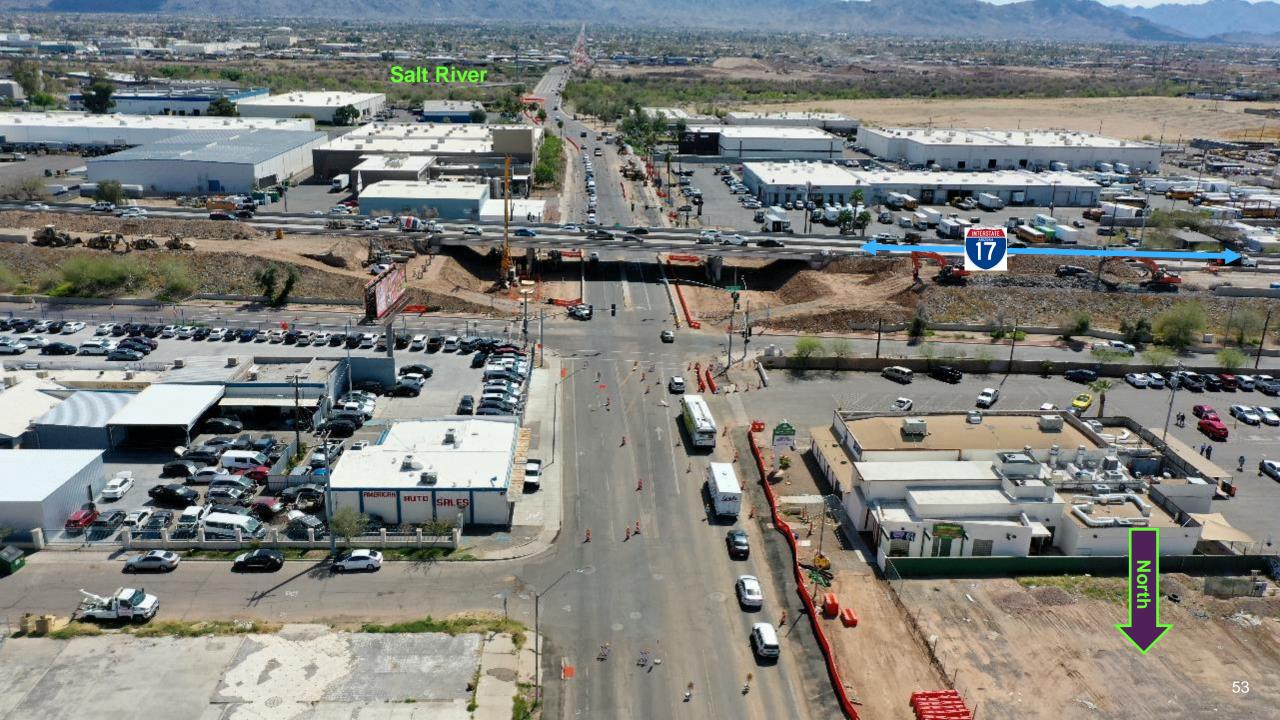

## South Central Extension/ Downtown Hub

## **South Central Downtown Hub**

**Downtown Phoenix** 

Station Platform

#### **Downtown Hub**

#### Status

- Construction 30%
  Complete
- On schedule for completion 2024