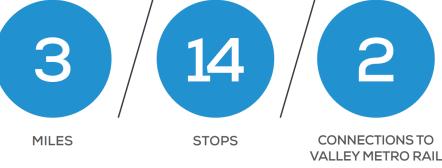

#### Construction

- Tempe Streetcar (3 miles)
  - Testing now; opening 2022
- Operations and Maintenance Center Expansion
  - Completion fall 2021
- South Central Extension/ Downtown Hub (5.5 miles)
  - Completion 2024
- Northwest Extension Phase II (1.6 miles)
  - Completion 2024

# Tempe Streetcar

#### **Tempe Streetcar**