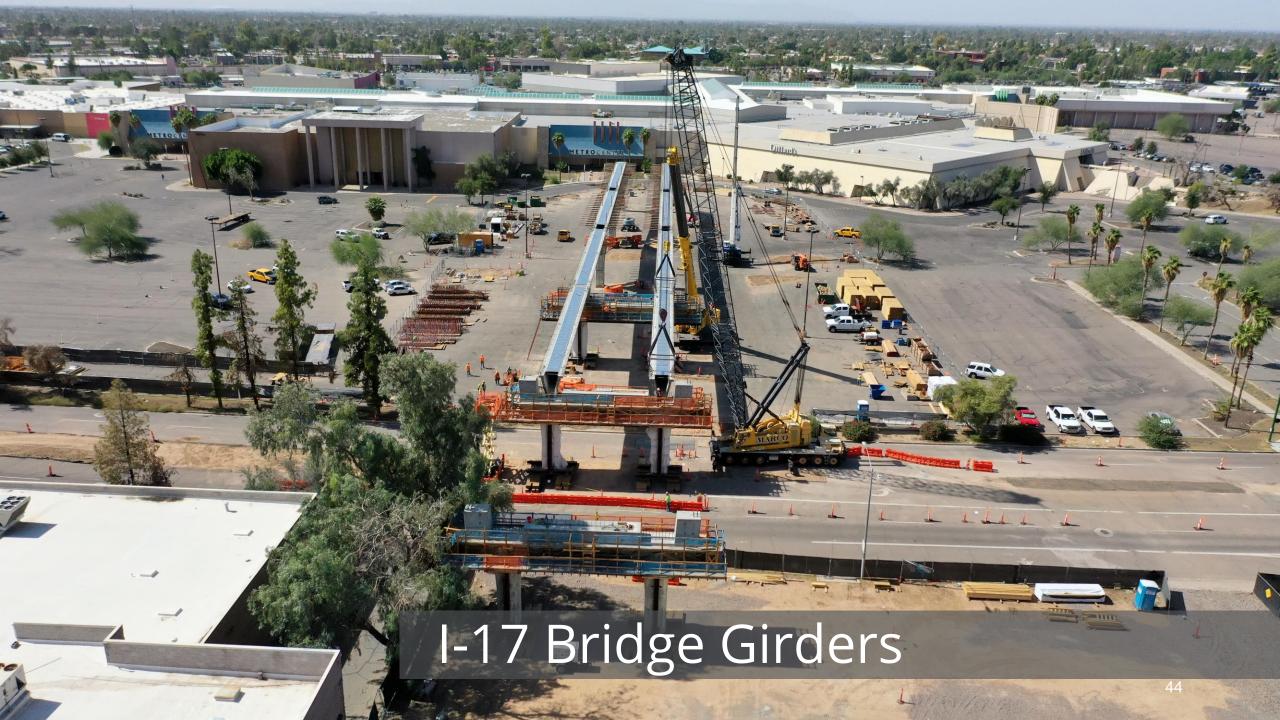

## South Central Extension/ Downtown Hub

#### Status

- Construction 30%
  Complete
- On schedule for completion 2024