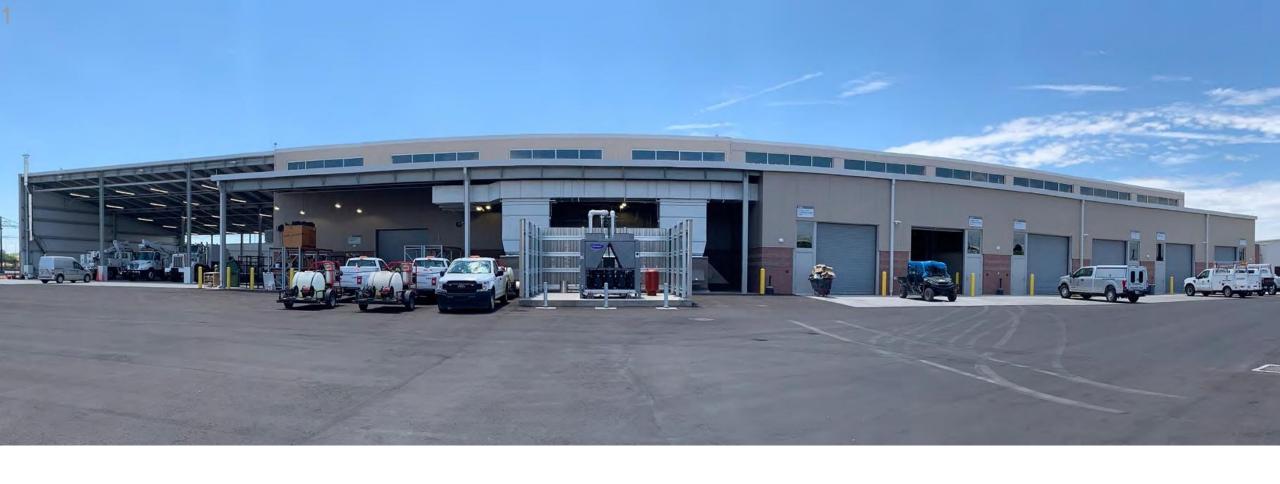

fall 2021
- South Central Extension/ Downtown Hub (5.5 miles)
  - Completion 2024
- Northwest Extension Phase II (1.6 miles)
  - Completion 2024



# Planning

- CAPEX and 10WEST
  - Connecting State Capitol & West Valley
- Rio Salado Dobson Streetcar
- Arizona Avenue Alternatives Analysis
  - Mesa & Chandler
- Transit Implementation Studies
  - West Phoenix
  - ASU West Extension













# A Higher Perspective

#### **Industry Adaptation**

#### VALLEY METRO VAL RAIL MET



#### **TriMet News**

(VIDEO) TriMet gives flight to drone-enhanced inspections of our MAX infrastructure

July 19, 2021 by Tyler Graf

Pilot project to test a drone's effectiveness inspecting overhead wires and bridges











#### **Agency Adaptation**





# Operations & Maintenance Center Expansion









#### Maintenance of Way Building Expansion





# Additional Storage Tracks



# Tempe Streetcar



#### **Tempe Streetcar**





















### Northwest Extension Phase II



#### **Northwest Extension Phase II**





















## South Central Extension/ Downtown Hub









# **Extension Light Rail/**

## **South Central Downtown Hub**



**Downtown Phoenix** 

Station Platform



#### **Downtown Hub**









# First Round of Single Tracking Complete





CityScape Pedestrian Bridge Under Reconstruction





#### Status

- Construction 30%
  Complete
- On schedule for completion 2024





# Questions?