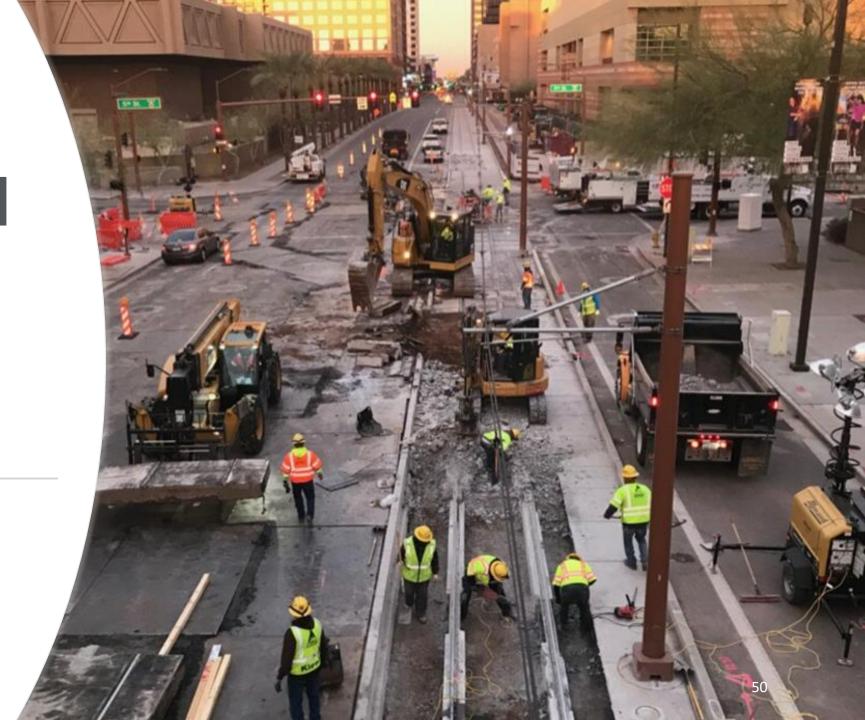

# First Round of Single Tracking Complete

CityScape Pedestrian Bridge Under Reconstruction

#### Status

- Construction 30%
  Complete
- On schedule for completion 2024