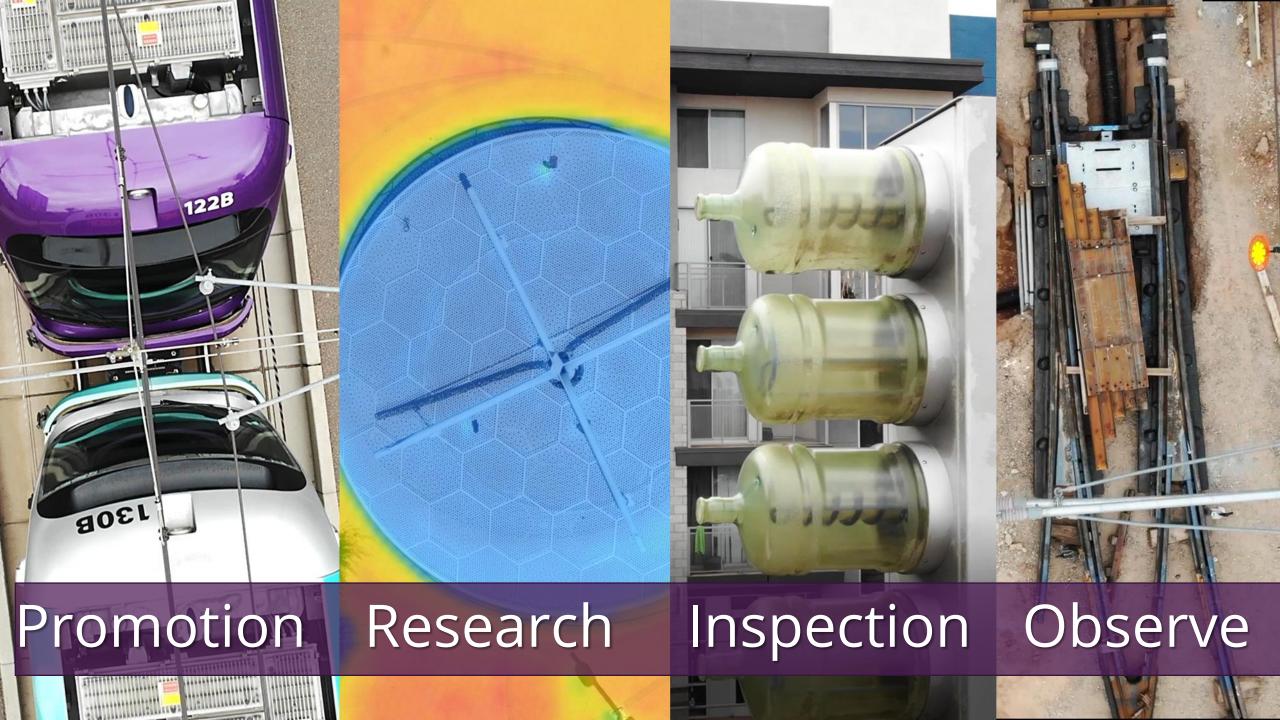

# A Higher Perspective

#### **Industry Adaptation**

#### VALLEY METRO VAL RAIL MET

#### **TriMet News**

(VIDEO) TriMet gives flight to drone-enhanced inspections of our MAX infrastructure

July 19, 2021 by Tyler Graf

Pilot project to test a drone's effectiveness inspecting overhead wires and bridges