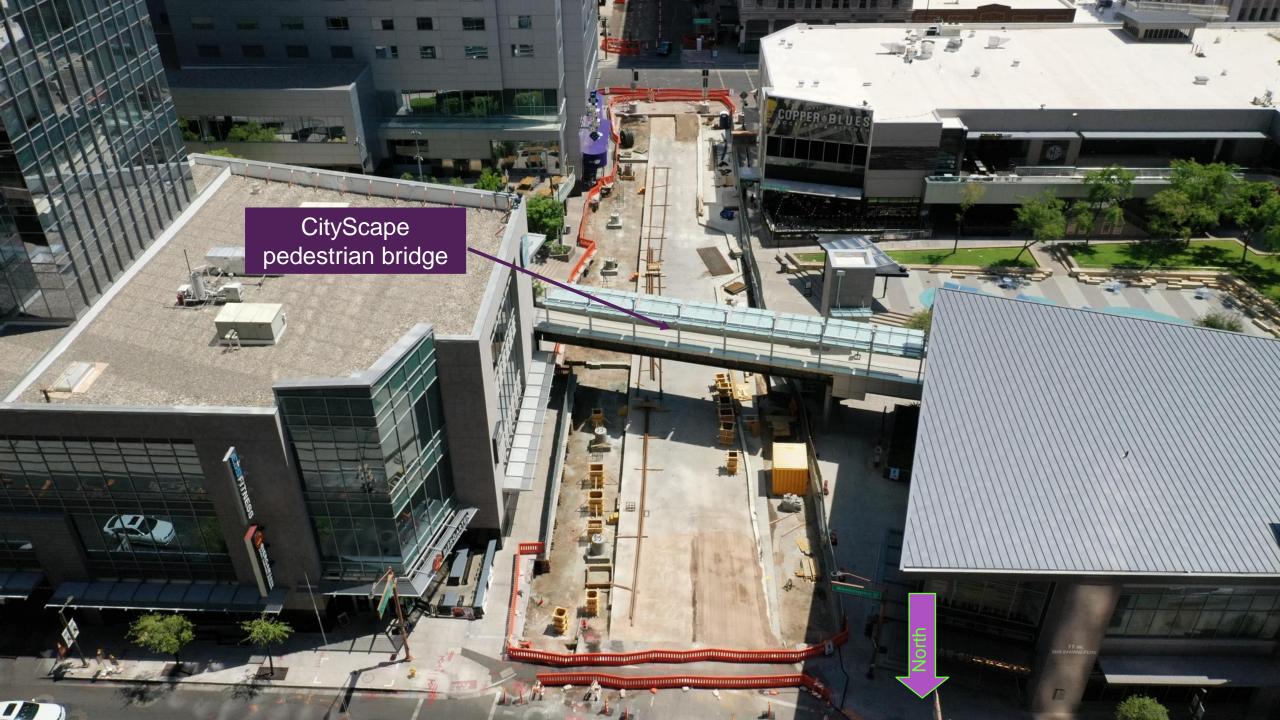

# First Round of Single Tracking Complete

CityScape Pedestrian Bridge Under Reconstruction

#### Status

- Construction 30%
  Complete
- On schedule for completion 2024