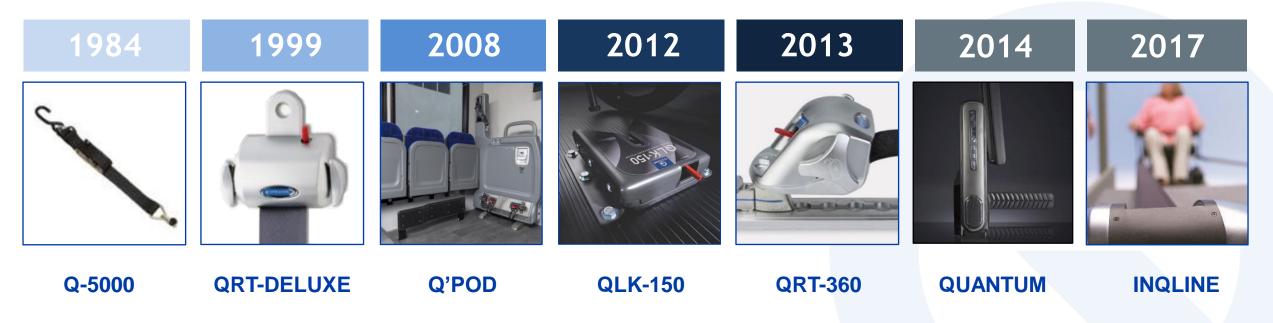

### **Evolution of Products**

Q'STRAINT develops the very first fully integrated 4-point wheelchair passenger securement system and becomes the world leader in wheelchair securement by the early 1980s.

### THE FUTURE

Q'STRAINT introduces **QUANTUM** in 2014, **the world's first independent wheelchair securement system.**QUANTUM allows wheelchair passengers to *secure themselves* with the click of a button.