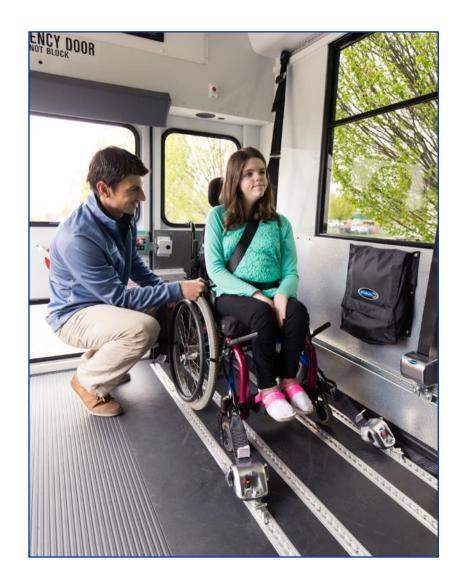

## HOW COULD WHEELCHAIR PASSENGERS BE SAFELY SECURED IN VEHICLES?

This question was answered by a team of students and specialists at **Queens University** in Ontario, Canada during the 1970's (hence the 'Q' in our logo).

The first time a wheelchair passenger used a Q'STRAINT system was the first time they met the same safety standards as everybody else in that vehicle.

Nearly 40 years later we continue to develop the highest wheelchair passenger safety products in the world.

### MAKING SAFETY ACCESSIBLE

We believe all mobility passengers deserve access to the same level of safety as those around them. Through research and development, engineering and support, to providing innovative solutions, we are **Making Safety Accessible.** 