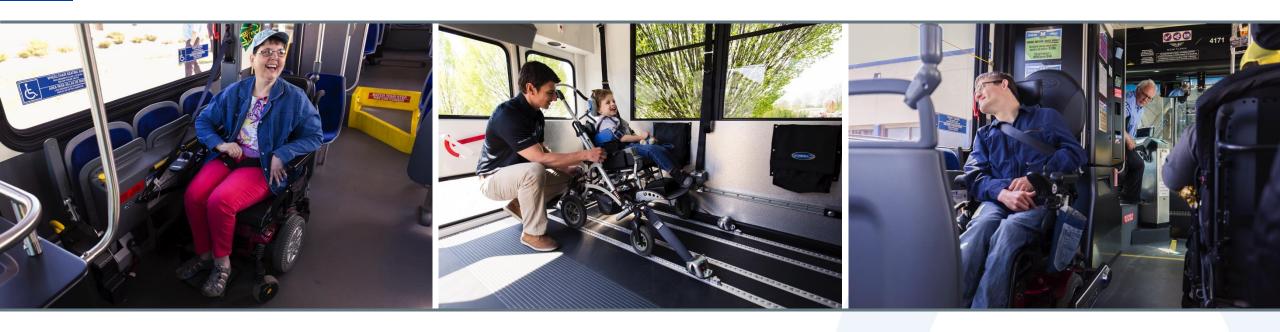

### THE FUTURE

Q'STRAINT introduces **QUANTUM** in 2014, **the world's first independent wheelchair securement system.**QUANTUM allows wheelchair passengers to *secure themselves* with the click of a button.

## QUANTUM...the future in Securement is HERE!