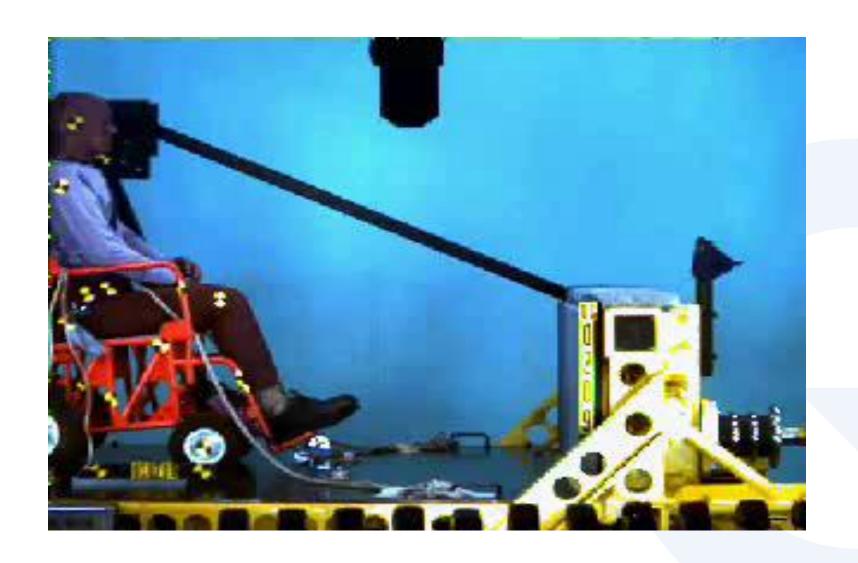

ASSENGERS BE SAFELY SECURED IN VEHICLES?

This question was answered by a team of students and specialists at **Queens University** in Ontario, Canada during the 1970's (hence the 'Q' in our logo).

The first time a wheelchair passenger used a Q'STRAINT system was the first time they met the same safety standards as everybody else in that vehicle.

Nearly 40 years later we continue to develop the highest wheelchair passenger safety products in the world.

# **Q** OUR MISSION



**OUR MISSION** 

### MAKING SAFETY ACCESSIBLE

We believe all mobility passengers deserve access to the same level of safety as those around them. Through research and development, engineering and support, to providing innovative solutions, we are **Making Safety Accessible.** 



## 30 MPH, 20g's Sled Crash Test





### **Evolution of Products**

Q'STRAINT develops the very first fully integrated 4-point wheelchair passenger securement system and becomes the world leader in wheelchair securement by the early 1980s.



### THE FUTURE

Q'STRAINT introduces **QUANTUM** in 2014, **the world's first independent wheelchair securement system.**QUANTUM allows wheelchair passengers to *secure themselves* with the click of a button.



## QUANTUM...the future in Securement is HERE!





### **OUR PEOPLE,**

### **OUR COMPANY...**



# OUR CORE VALUES

#### CHARACTER

Do the right thing.

### **CUSTOMER FOCUS**

Always act & make decisions in the Customers' best interests.

#### **EXCELLENCE**

Always give your best: your words, actions & work reflect your personal level of quality.

#### UNITY

Work as ONE